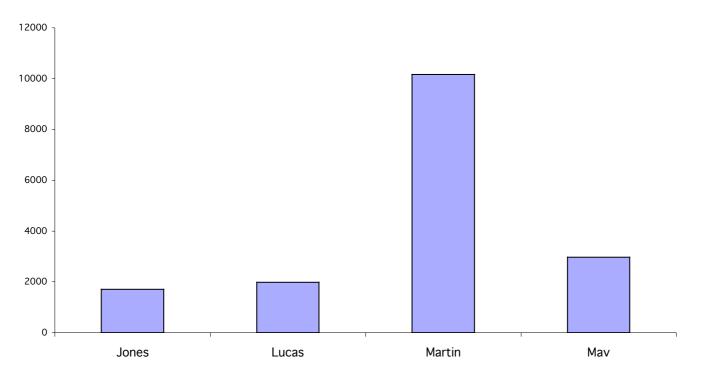

#### Mayor

Declarations admitted: 17050 Ballot paper adjustment: 16 Total ballot papers: 17034 Formal votes: 16831 Informal ballot papers: 203 Informality rate: 1.19%