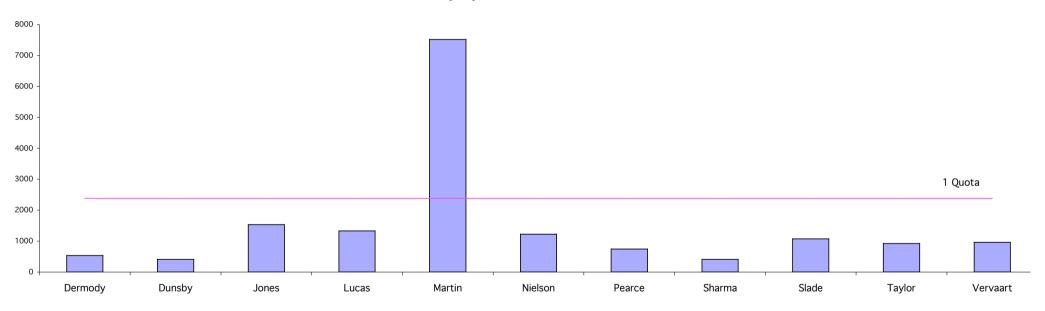

term ends 2004 SLADE Stuart RIDLER Peter William MANSON Jim MAV Steve GUY Mary MAGINNIS Jacquie

| <b>Glenorchy City Council</b><br>Polling closed at 10am 29th October 2002<br>Number to be elected: 6<br>Returning Officer: Mr Peter Weldon |                   |            |         | Electors enrolled: 31981<br>Declarations returned: 17237<br>Response: 53.90% |         |          |         | Declarations rejected: 187<br>Declarations admitted: 17050<br>Rejection rate: 1.08% |         |         | Ballot paper adjustment: 21<br>Total ballot papers: 17029 |             |           | Formal Votes: 16650<br>Informal ballot papers: 379<br>Informality rate: 2.23% |             |                                                                 |
|--------------------------------------------------------------------------------------------------------------------------------------------|-------------------|------------|---------|------------------------------------------------------------------------------|---------|----------|---------|-------------------------------------------------------------------------------------|---------|---------|-----------------------------------------------------------|-------------|-----------|-------------------------------------------------------------------------------|-------------|-----------------------------------------------------------------|
| 0                                                                                                                                          |                   |            |         |                                                                              |         |          |         |                                                                                     |         |         |                                                           | Quota= 2379 |           |                                                                               |             |                                                                 |
|                                                                                                                                            |                   | Candidates |         |                                                                              |         |          |         |                                                                                     |         |         |                                                           |             |           |                                                                               |             |                                                                 |
|                                                                                                                                            |                   | Dermody    | Dunsby  | Jones                                                                        | Lucas   | Martin   | Nielson | Pearce                                                                              | Sharma  | Slade   | Taylor                                                    | Vervaart    | Exhausted | Loss (Gain)<br>by fraction                                                    | Total Votes | Remarks                                                         |
| Count 1                                                                                                                                    | Total             | 531.00     | 407.00  | 1530.00                                                                      | 1326.00 | 7523.00  | 1222.00 | 746.00                                                                              | 410.00  | 1075.00 | 922.00                                                    | 958.00      | 0.00      | 0.00                                                                          | 16650       | Martin elected 1                                                |
| Count 2                                                                                                                                    | Votes transferred | 270.77     | 125.12  | 471.80                                                                       | 805.47  | -5144.00 | 786.33  | 624.96                                                                              | 127.18  | 603.08  | 1131.63                                                   | 197.60      | 0.00      | 0.06                                                                          |             | Martin's surplus distributed                                    |
| Count 3 to 4                                                                                                                               | Progress totals   | 801.77     | 532.12  | 2001.80                                                                      | 2131.47 | 2379.00  | 2008.33 | 1370.96                                                                             | 537.18  | 1678.08 | 2053.63                                                   | 1155.60     | 0.00      | 0.06                                                                          | 16650       | Dunsby excluded                                                 |
|                                                                                                                                            | Votes transferred | 70.88      | -532.12 | 45.57                                                                        | 130.44  |          | 50.99   | 48.35                                                                               | 23.15   | 44.15   | 90.14                                                     | 28.41       | 0.00      | 0.04                                                                          |             | Dunsby's votes distributed                                      |
| Count 5 to 6                                                                                                                               | Progress totals   | 872.65     | 0.00    | 2047.37                                                                      | 2261.91 | 2379.00  | 2059.32 | 1419.31                                                                             | 560.33  | 1722.23 | 2143.77                                                   | 1184.01     | 0.00      | 0.10                                                                          | 16650       | Dunsby fully excluded, Sharma excluded                          |
|                                                                                                                                            | Votes transferred | 44.30      |         | 51.52                                                                        | 100.82  |          | 64.25   | 78.46                                                                               | -560.33 | 93.97   | 77.41                                                     | 49.57       | 0.00      | 0.03                                                                          |             | Sharma's votes distributed                                      |
| Count 7                                                                                                                                    | Progress totals   | 916.95     |         | 2098.89                                                                      | 2362.73 | 2379.00  | 2123.57 | 1497.77                                                                             | 0.00    | 1816.20 | 2221.18                                                   | 1233.58     | 0.00      | 0.13                                                                          | 16650       | Sharma fully excluded, Dermody excluded                         |
|                                                                                                                                            | Votes transferred | -625.00    |         | 77.00                                                                        | 141.00  |          | 90.00   | 61.00                                                                               |         | 66.00   | 159.00                                                    | 31.00       | 0.00      | 0.00                                                                          |             | Dermody's votes distributed                                     |
| Count 8                                                                                                                                    | Progress totals   | 291.95     |         | 2175.89                                                                      | 2503.73 | 2379.00  | 2213.57 | 1558.77                                                                             |         | 1882.20 | 2380.18                                                   | 1264.58     | 0.00      | 0.13                                                                          | 16650       | Lucas elected 2, Taylor elected 3, Dermody partially excluded   |
|                                                                                                                                            | Votes transferred | -291.95    |         | 38.29                                                                        |         |          | 89.57   | 90.94                                                                               |         | 41.70   |                                                           | 28.71       | 2.73      | 0.01                                                                          |             | Dermody's votes distributed                                     |
| Count 9                                                                                                                                    | Progress totals   | 0.00       |         | 2214.18                                                                      | 2503.73 | 2379.00  | 2303.14 | 1649.71                                                                             |         | 1923.90 | 2380.18                                                   | 1293.29     | 2.73      | 0.14                                                                          | 16650       | Dermody fully excluded                                          |
|                                                                                                                                            | Votes transferred |            |         | 29.19                                                                        | -124.73 |          | 19.46   | 31.84                                                                               | -       | 23.88   |                                                           | 18.57       | 1.76      | 0.03                                                                          |             | Lucas' surplus distributed                                      |
| Count 10                                                                                                                                   | Progress totals   |            |         | 2243.37                                                                      | 2379.00 | 2379.00  | 2322.60 | 1681.55                                                                             |         | 1947.78 | 2380.18                                                   | 1311.86     | 4.49      | 0.17                                                                          | 16650       |                                                                 |
|                                                                                                                                            | Votes transferred |            |         | 0.11                                                                         |         |          | 0.25    | 0.29                                                                                |         | 0.28    | -1.18                                                     | 0.21        | 0.00      | 0.04                                                                          |             | Taylor's surplus distributed                                    |
| Count 11                                                                                                                                   | Progress totals   |            |         | 2243.48                                                                      | 2379.00 | 2379.00  | 2322.85 | 1681.84                                                                             |         | 1948.06 | 2379.00                                                   | 1312.07     | 4.49      | 0.21                                                                          | 16650       | Vervaart excluded                                               |
|                                                                                                                                            | Votes transferred |            |         | 325.00                                                                       |         |          | 256.00  | 142.00                                                                              | -       | 325.00  |                                                           | -1054.00    | 6.00      | 0.00                                                                          |             | Vervaart's votes distributed                                    |
| Count 12 to 13                                                                                                                             | 3 Progress totals |            |         | 2568.48                                                                      | 2379.00 | 2379.00  | 2578.85 | 1823.84                                                                             |         | 2273.06 | 2379.00                                                   | 258.07      | 10.49     | 0.21                                                                          | 16650       | Nielsen elected 4, Jones elected 5, Vervaart partially excluded |
|                                                                                                                                            | Votes transferred |            |         |                                                                              |         |          |         | 110.72                                                                              |         | 135.14  |                                                           | -257.86     | 12.01     | -0.01                                                                         |             | Vervaart's votes distributed                                    |
| Count 14                                                                                                                                   | Progress totals   |            |         | 2568.48                                                                      | 2379.00 | 2379.00  | 2578.85 | 1934.56                                                                             |         | 2408.20 | 2379.00                                                   | 0.21        | 22.50     | 0.20                                                                          | 16650       | Slade elected 6, Vervaart partially excluded                    |