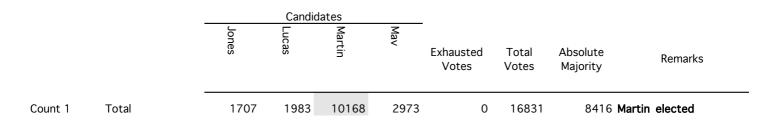

#### Mayor

Declarations admitted: 17050 Ballot paper adjustment: 16 Total ballot papers: 17034 Formal votes: 16831 Informal ballot papers: 203 Informality rate: 1.19%