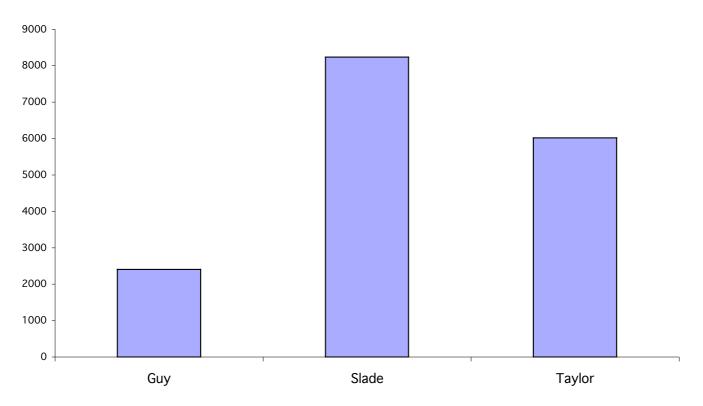

Glenorchy City Deputy Mayor 2002 First Preferences

## **Deputy Mayor**

Declarations admitted: 17050 Ballot paper adjustment: 19 Total ballot papers: 17031 Formal votes: 16657 Informal ballot papers: 374 Informality rate: 2.20%

|         |                   | Ca    | andidates |        |                    |                |                      |               |  |
|---------|-------------------|-------|-----------|--------|--------------------|----------------|----------------------|---------------|--|
|         | -                 | Guy   | Slade     | Taylor | Exhausted<br>Votes | Total<br>Votes | Absolute<br>Majority | Remarks       |  |
| Count 1 | Total             | 2405  | 8233      | 6019   |                    | 16657          | 8329                 |               |  |
| Count 2 | Votes transferred | -2405 | 829       | 1266   | 310                |                |                      | Guy excluded  |  |
|         | Progress totals   | 0     | 9062      | 7285   | 310                | 16657          | 8174                 | Slade elected |  |